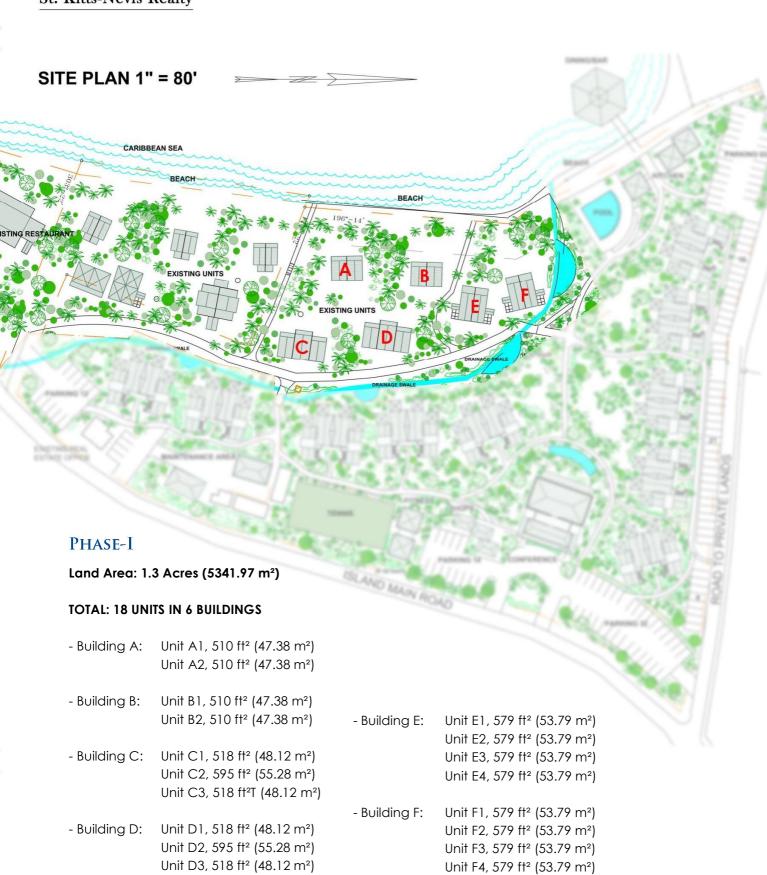

### THE KINGFISHER CLUB - PHASE-1

| BUILDING # | UNIT# | ROOM TYPE | AREA<br>SQ. M. | PRICE<br>US\$ | MONTHLY LEASE US\$ | 5 YEAR LEASE<br>VALUE | STATUS    |
|------------|-------|-----------|----------------|---------------|--------------------|-----------------------|-----------|
| Α          | A1    | DELUXE    | 47.38          | 429,000       | 800                | 48,000                | SOLD      |
|            | A2    | DELUXE    | 47.38          | 429,000       | 800                | 48,000                | SOLD      |
| В          | B1    | DELUXE    | 47.38          | 429,000       | 800                | 48,000                | AVAILABLE |
|            | B2    | DELUXE    | 47.38          | 429,000       | 800                | 48,000                | AVAILABLE |
| С          | C1    | DELUXE    | 48.12          | 429,000       | 800                | 48,000                | AVAILABLE |
|            | C2    | STUDIO    | 55.28          | 479,000       | 900                | 54,000                | AVAILABLE |
|            | C3    | DELUXE    | 48.12          | 429,000       | 800                | 48,000                | AVAILABLE |
| D          | D1    | DELUXE    | 48.12          | 429,000       | 800                | 48,000                | AVAILABLE |
|            | D2    | STUDIO    | 55.28          | 479,000       | 900                | 54,000                | AVAILABLE |
|            | D3    | DELUXE    | 48.12          | 429,000       | 800                | 48,000                | AVAILABLE |
| Е          | E1    | PREMIER   | 53.79          | 479,000       | 900                | 54,000                | SOLD      |
|            | E2    | PREMIER   | 53.79          | 479,000       | 900                | 54,000                | AVAILABLE |
|            | E3    | PREMIER   | 53.79          | 479,000       | 900                | 54,000                | AVAILABLE |
|            | E4    | PREMIER   | 53.79          | 479,000       | 900                | 54,000                | AVAILABLE |
| F          | F1    | PREMIER   | 53.79          | 479,000       | 900                | 54,000                | AVAILABLE |
|            | F2    | PREMIER   | 53.79          | 479,000       | 900                | 54,000                | AVAILABLE |
|            | F3    | PREMIER   | 53.79          | 479,000       | 900                | 54,000                | AVAILABLE |
|            | F4    | PREMIER   | 53.79          | 479,000       | 900                | 54,000                | AVAILABLE |