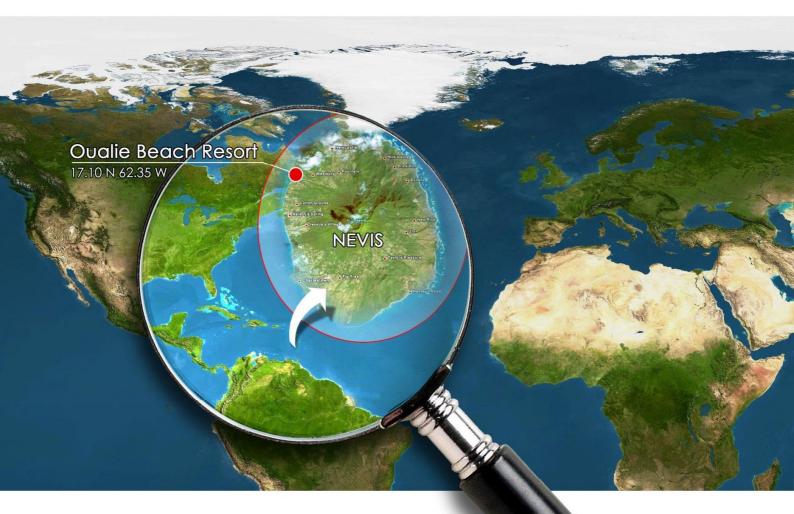

#### **ABOUT NEVIS**

Nevis is part of the two island Nation of Saint Kitts & Nevis and is located in the Caribbean. With such a great global position you can't help but have excellent weather. The days average about 85°F (30°C), but are tempered by the steady North-Easterly breezes, and the nights are an insomniacs dream with temperatures hovering around 74°F (23°C). This climate is incredible even by Caribbean standards.

#### **OUALIE BEACH RESORT**

A well-known and popular hotel located right on the best beach on Nevis. The rooms are spaciously scattered along the beach in single and two storey Gingerbread Cottages that reflect the traditional Caribbean style architecture of the Island. All rooms have large, cool screened verandas offering uninterrupted views of the beach and the neighbouring island of St Kitts. The three room classifications are Deluxe, Studio, Premier and Executive Suite.