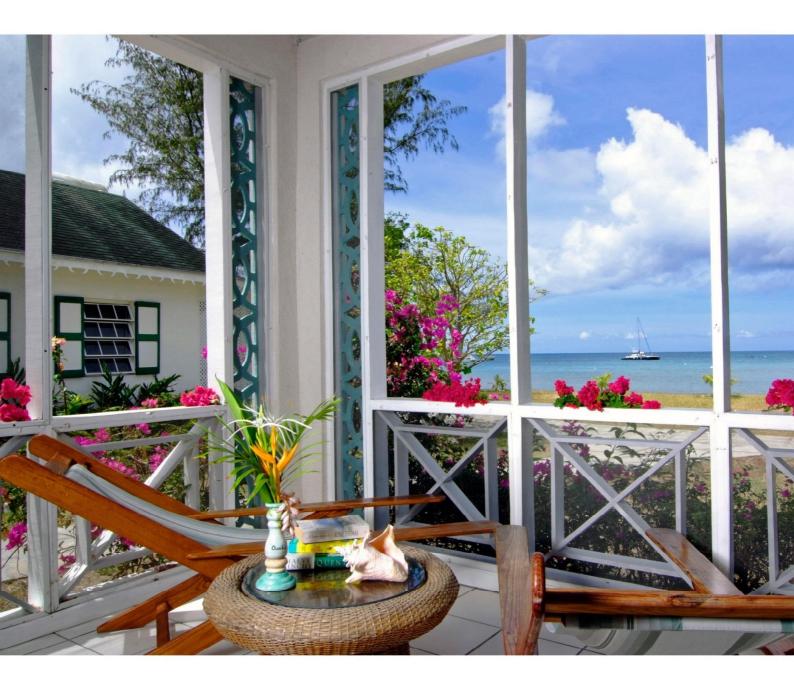

#### **OUALIE BEACH RESORT**

A well-known and popular hotel located right on the best beach on Nevis. The rooms are spaciously scattered along the beach in single and two storey Gingerbread Cottages that reflect the traditional Caribbean style architecture of the Island. All rooms have large, cool screened verandas offering uninterrupted views of the beach and the neighbouring island of St Kitts. The three room classifications are Deluxe, Studio, Premier and Executive Suite.

#### THE PREMIER CONDOMINIUM

These beach front Condos have great rental potential and are hotel rooms with one king-sized four-poster bed. The total Condo size is 579sq ft (54m²).

#### THE DELUXE CONDOMINIUM

These beach front Condos have great rental potential and are hotel rooms with one queen-sized four-poster bed. The total Condo size is 510sq ft (47m²).

St. Kitts-Nevis Realty