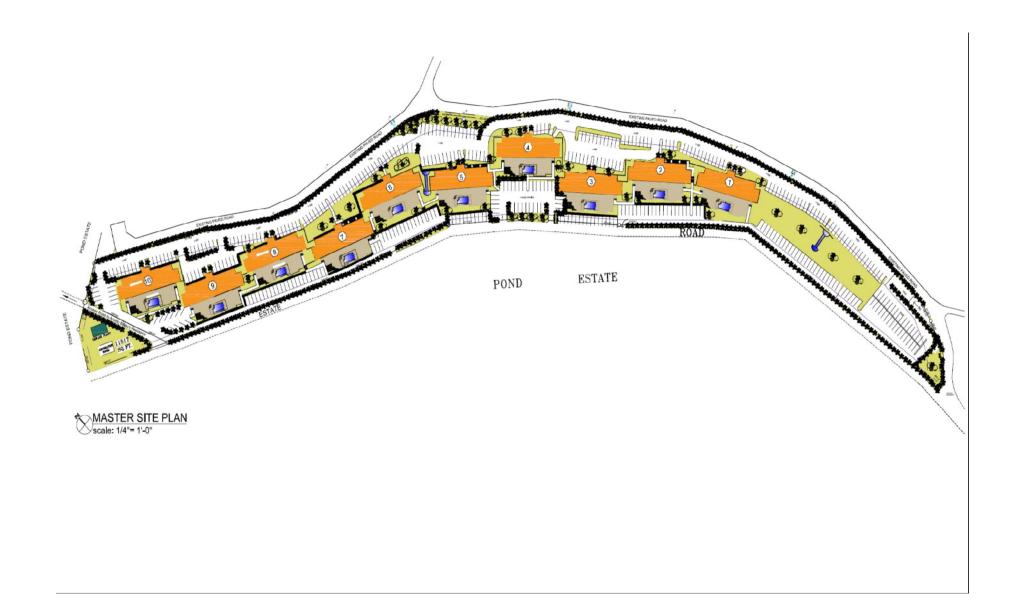

## KEY PLAYERS

Senior Investor/Partner: Mr. Abbas Fahim

Business Consultant: Mr.Sirous Motevassel

Developer: SKN Homes

**► Land Size:** 6.815 Acres

▶Parking: 439 vehicles (provision for handicap parking)

➤ Building Type: Modern

> Materials: Concrete, Steel Frame, Glass and Gypsum

➤ Energy generation: Renewable Energy

➤ Light & Air: Daylight Illumination & Natural Ventilation

- Lobby/Reception Area
- Restaurants
- > Conference Room
- Gift Shop
- Sports Bar
- > SPA & Gymnasium
- Roof Top Patio
- Swimming Pool
- > Other common area facilities
- > 70 Hotel Rooms

> 36,1-bedroom condo units. (Total 324)

Roof top pool

> Roof top entertainment and leisure area

Direct foreign investment of US\$70 Million

Approximately 150 direct jobs during construction

Approximately 100 direct jobs during operation