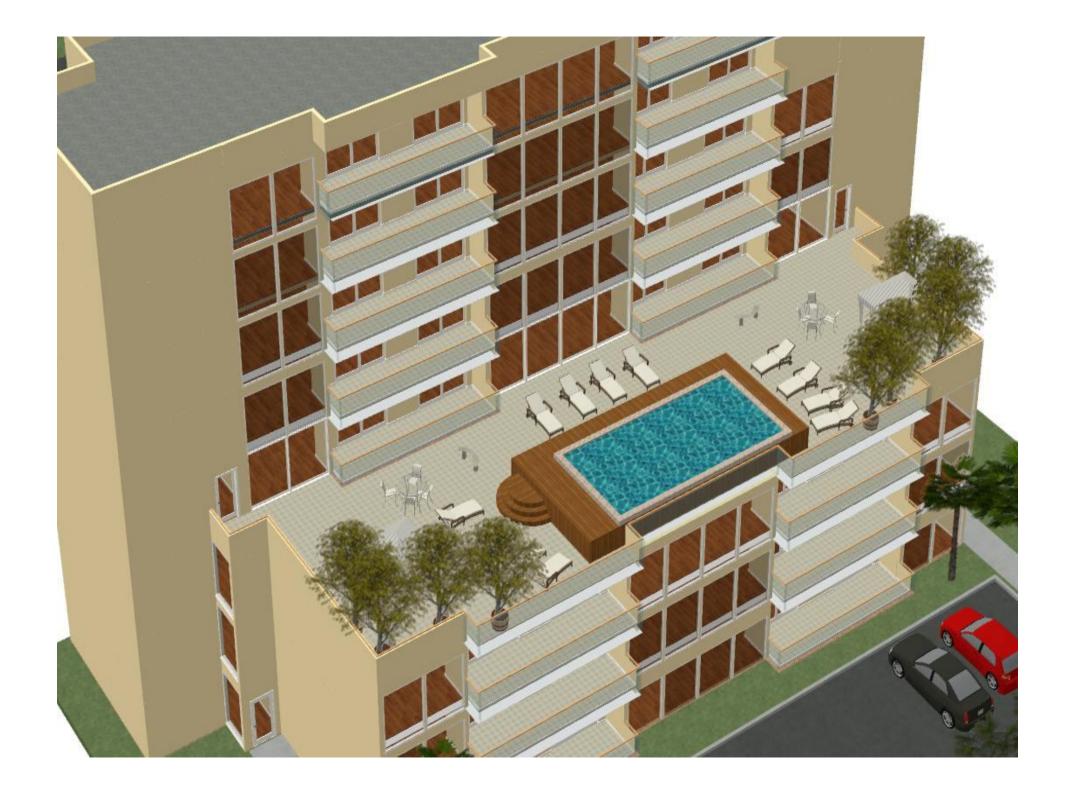

> 36,1-bedroom condo units. (Total 324)

Roof top pool

> Roof top entertainment and leisure area

Direct foreign investment of US\$70 Million

Approximately 150 direct jobs during construction

Approximately 100 direct jobs during operation