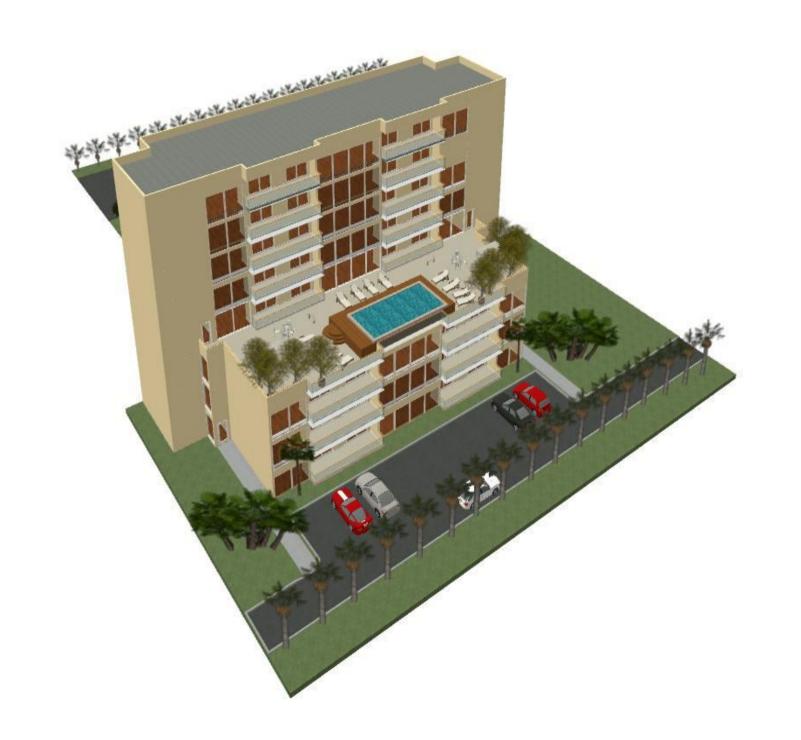

## KEY PLAYERS

Senior Investor/Partner: Mr. Abbas Fahim

Business Consultant: Mr.Sirous Motevassel

Developer: SKN Homes

**► Land Size:** 6.815 Acres

▶Parking: 439 vehicles (provision for handicap parking)

➤ Building Type: Modern

> Materials: Concrete, Steel Frame, Glass and Gypsum

➤ Energy generation: Renewable Energy

➤ Light & Air: Daylight Illumination & Natural Ventilation

- Lobby/Reception Area
- Restaurants
- > Conference Room
- Gift Shop
- Sports Bar
- > SPA & Gymnasium
- Roof Top Patio
- Swimming Pool
- > Other common area facilities
- > 70 Hotel Rooms

> 36,1-bedroom condo units. (Total 324)

Roof top pool

> Roof top entertainment and leisure area

Direct foreign investment of US\$70 Million

Approximately 150 direct jobs during construction

Approximately 100 direct jobs during operation